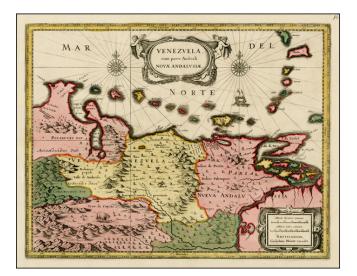

## Barry Lawrence Ruderman Antique Maps Inc.

7407 La Jolla Boulevard La Jolla, CA 92037 www.raremaps.com

(858) 551-8500 blr@raremaps.com

Venezuela cum parte Australi Novae Andalusiae

| Stock#:           | 0023fm           |
|-------------------|------------------|
| Map Maker:        | Schenk / Blaeu   |
| Date:             | 1680             |
| Place:            | Amsterdam        |
| Color:            | Hand Colored     |
| <b>Condition:</b> | VG               |
| Size:             | 19 x 14.5 inches |
| Price:            | SOLD             |

## **Description:**

Fine old color example of the rare Peter Schenk edition of Blaeu's map of Venezuela and the Northeastern part of South America.

Includes 2 decorative cartouches, vignettes of various indigenous animals, a compass rose and rhumb lines, etc.