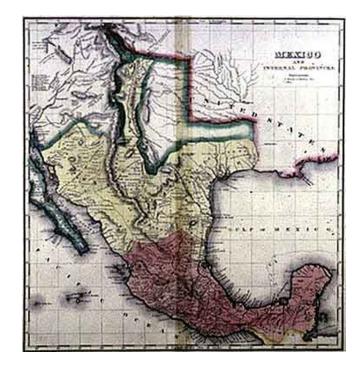

## Geographical, Statistical and Historical Map of Mexico

**Stock#:** 0023

Map Maker: Carey & Lea

**Date:** 1827

Place: Philadelphia Colored Hand Colored

**Condition:** VG-

**Size:** 20.5 x 16.5 inches

**Price:** SOLD

## **Description:**

Important American map of southwest, showing Bexar as the "capital of the province of Texas." Excellent detail west of the rockies, with extensive explorers notes & many Indian Names, missions, mythical rivers & mtns, etc. Moderately darkened along fold.