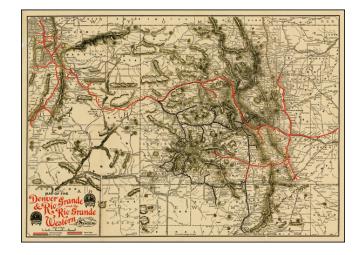

## Map of the Denver and Rio Grande Railroad Western System. 1904

**Stock#:** 0022dd

Map Maker: American Bank Note Company

Date: 1904Place: New YorkColor: Condition: VG

**Size:** 17.5 x 14 inches

**Price:** SOLD

## **Description:**

Nice example of this excellent railroad map of Colorado.

A fine early map of Colorado, promoting the lines of the Denver & Rio Grande Western, as it expanded througout Colorado.

Identifies Standard Gauge, Narrow Gauge, Three Rails and Connecting LInes.