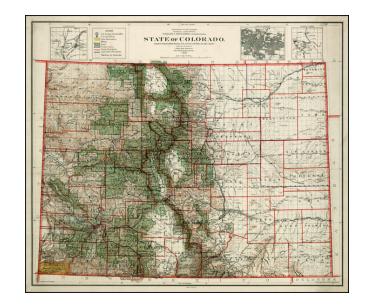

## State of Colorado. Compiled from the official Records of the General Land Office and other sources. . . 1905

**Stock#:** 0020dd

Map Maker: General Land Office

**Date:** 1905

**Place:** Washington

**Color:** Color **Condition:** VG

## **Description:**

Fine example of this General Land Office Map of Colorado, the most up to date and accurate map of the state from this time period.

Relief shown by shading. Includeds insets: City of Denver -- Cripple Creek -- Leadville.

Shows US Surveyor's Office, Land Offices, Indian Reservations, Forest Lans, Private Claims, County Boundaries, Land District Boundaries and lotsof mining, topographical and hydrographical details.