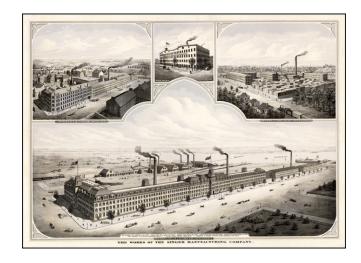

## Works of the Singer Manufacturing Company (Works at Elizabeth New Jersey)

**Stock#:** 0019sh **Map Maker:** Ihne

Date: 1880 circaPlace: New YorkColor: Condition: VG+

**Size:** 33.5 x 24 inches

**Price:** SOLD

## **Description:**

Striking view of the Singer Manufacturing works at Elizabeth, New Jersey.

Includes smaller views showing Singer's Silk Mills in Newark, N.J. and its works in Glasgow, Scotland and South Bend, Indiana.