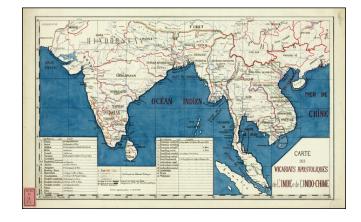

## Carte Des Vicariats Apostoliques de L'Inde e de L'Indo-Chine

**Stock#:** 0016gh **Map Maker:** Anonymous

Date: 1880 circaPlace: ParisColor: ColorCondition: VG+

**Size:** 20 x 12.5 inches

**Price:** \$ 1,100.00

## **Description:**

Rare and highly detailed map of Southeast Asia and India, divided into the regions established by the Catholic Missionaries.

An extensive key at the bottom of the map identifies the various missions and branches of the Church which were overseeing each region, including the Benedictines, Compagnie de Jesus (Society of Jesus), Carmes (Carmelites), Congregation des Missions-Etrangers de Paris, Capuzins, Dominicans, Congregation des ME de Milan and a number of others.