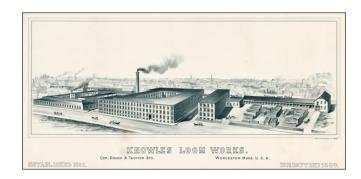

## Knowles Loom Works. Worcester, Mass. U.S.A. Established 1862. Erected 1889.

**Stock#:** 0013sh

Map Maker: Geo. H. Walker & Co.

Date: 1889
Place: Boston
Color: Uncolored

**Condition:** VG+

**Size:** 27.5 x 10.5 inches

## **Description:**

Rare view of the Knowles Loom Works in Worcester, Massachusetts, with the town and rail road line in the background.

OCLC locates no other examples of the view.