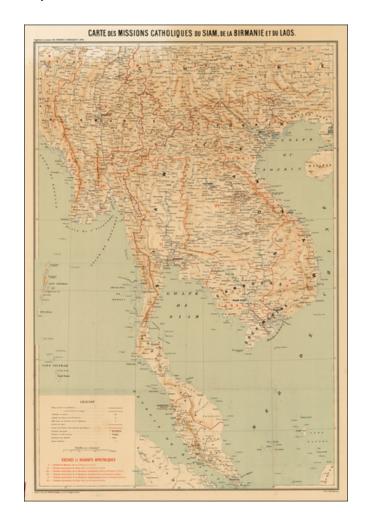

## Carte des Missions Catholiques du Siam, De la Birmanie et du Laos

**Stock#:** 0012gh

Map Maker:

Date: 1904 circaPlace: ParisColor: ColorCondition: VG+

**Size:** 30 x 41.5 inches

**Price:** SOLD

## **Description:**

Rare map of Southeast Asia, etc., extending from Birmah and China to Singapore and Sumatra.

The map appeareed in a Supplment to the Journal "Les Missions catholiques" in 1904.

The various Vicarats and regions controlled by various French Missions are located.