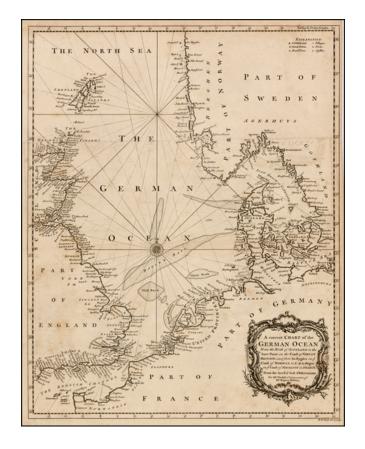

## Barry Lawrence Ruderman Antique Maps Inc.

7407 La Jolla Boulevard La Jolla, CA 92037

www.raremaps.com

(858) 551-8500 blr@raremaps.com

A correct Chart of the German Ocean From the North of Scotland to the Start Point on the Coast of Great Britain; and So. Bygden on ye Coast of Norway to . . . Normandy . . .

## **Description:**

Striking map of the region from the English Channel to Norway and Sweden

. Includes compass rose and a large decorative cartouche. From Tindal's Continuation of Rapin's History.