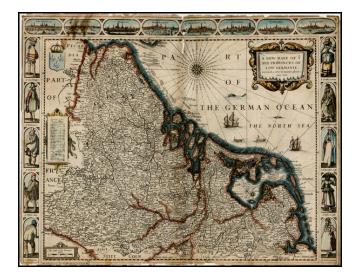

## A New Mape of Ye XVII Provinces of Low Germanie, mended a new in manie places. Anno 1626.

- Stock#:0009ddMap Maker:Speed
- Date:1651Place:LondonColor:Hand ColoredCondition:GoodSize:20 x 15 inches

Price: SOLD

## **Description:**

Fair example of Speed's map of the Low Countries.

Includes costumed figures and city views of Amsterdam, Antwerp, Ghent, Middelburg, Groeningen, Zutphen, Utrecht and Atrecht. Map includes compass rose, sailing ship and coat of arms.