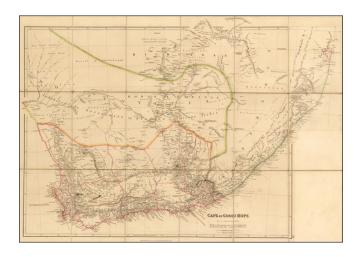

## Barry Lawrence Ruderman Antique Maps Inc.

7407 La Jolla Boulevard La Jolla, CA 92037

www.raremaps.com

(858) 551-8500 blr@raremaps.com

Cape of Good Hope. By J. Arrowsmith

| Stock#:<br>Map Maker: | 0003bm<br>Arrowsmith |
|-----------------------|----------------------|
| Date:                 | 1834                 |
| Place:                | London               |
| Color:                | Hand Colored         |
| <b>Condition:</b>     | VG+                  |
| Size:                 | 28 x 20 inches       |
| Price:                | Not Available        |

## **Description:**

Fine example of Arrowsmith's map of the Cape of Good Hope, including extra panels at top right.

One of the best maps of the region from the first half of the 19th Century.