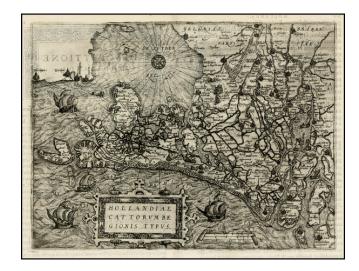

## **Description:**

Fine uncolored example of Guicciardini's reduced version of Jacob van Deventer's survey of the province of Holland surveyed in 1537 and published first in Antwerp in nine sheets by Bernard van der Putte in 1558.

The map is Oriented with east at the top and is embellished with sailing ships, compass rose and a decorative strapwork cartouche.

On the verso, Guicciardini marvels in the text on this map that such a small country produces such prodigious amounts of milk and of cheese which is known all over Europe.