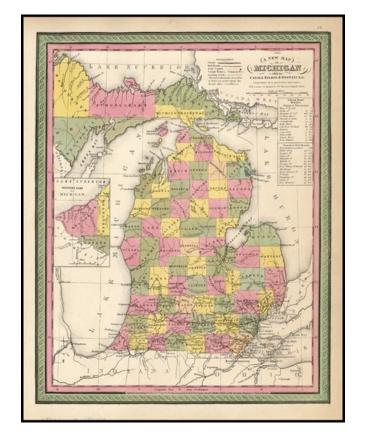

## A New Map Of Michigan with its Canals, Roads & Distances . . . 1846

**Stock#:** m0712 **Map Maker:** Mitchell

**Date:** 1846

Place: Philadelphia Colored Hand Colored

**Condition:** VG+

**Size:** 14 x 11.5 inches

## **Description:**

First edition of Mitchell's map of Michigan, hand colored by county and showing towns, rivers, bays, lakes, railroads, roads, distances, etc. Tables of Steam Boat routes and distances. A nice example of this increasing difficult to obtain map, from the first edition of Mitchell's Universal Atlas.