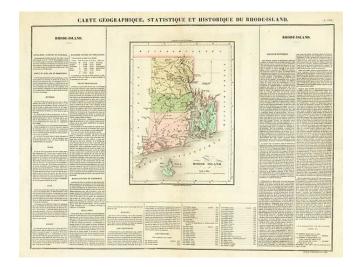

## **Description:**

Excellent wide margined example of the French edition this map from Carey & Lea's Atlas. Size includes text surrounding map, which includes wonderful contemporary details concerning the topography, indigenous lands, rivers, climate, towns, manufacturing, commerce, education, history, population by county, and other information. Roads, towns, rivers, and lakes included on map. Key notes flags for several remarkable battles. Carey & Lea's Atlas is highly prized not only for its cartographic information but the marvelous information about each of the states and territories included. The atlas was issued in 6 editions in English, French & German between 1822 and 1827. The French edition is generally the most highly regarded, in terms of th quality of the paper and engraving.