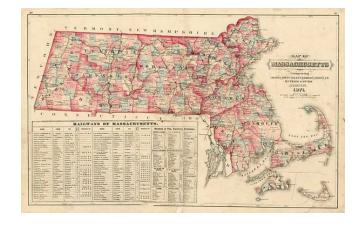

## Map of Massachusetts Comprising Counties, Towns, Villages, Railroads, Stations, Etc...1871

- Stock#:m0191Map Maker:Gray & Walling
- Date:1871Place:BostonColor:Hand ColoredCondition:VGSize:24 x 15 inches

## **Description:**

Railway map of Massachusetts hand colored by townships. Text shows railway routes and stations throughout the state and in the city of Boston. Nice detail on Nantucket and Martha's Vineyard. A nice large format map of Massachusetts. Tear at centerfold repaired, slightly tone otherwise a nice copy.