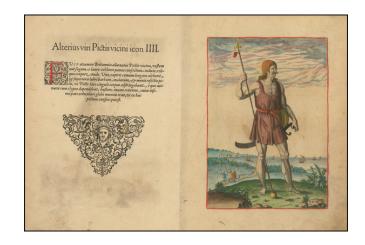

### [Pictish Man Holding Sword and Pike] Alterius viri Pictis vicini icon IIII

Stock#: 99890 Map Maker: De Bry

Date: 1591Place: FrankfurtColor: Hand Colored

**Condition:** VG

**Size:** 17.25 x 12.25 inches

#### **Description:**

Image showing an ancient Briton Pict. From De Bry's Grands Voyages.

In the English translation of this text, Thomas Hariot describes this image:

The trvve picture of one Picte I. IN tymes past the Pictes, habitans of one part of great Bretainne, which is nowe nammed England, wear sauuages, and did paint all their bodye after the maner followinge. the did lett their haire gro we as fare as their Shoulders, sauinge those which hange vppon their forehead, the which the did cutt. They shaue all their berde except the mustaches, vppon their breast wear painted the head of som birde, ant about the pappes as yt waere beames of the sune, vppon the bellye sum feere full and monstreus face, spreedinge the beames verye fare vppon the thighes. Vppon the two knees som faces of lion, and vppon their leggs as yt hath been shelles of fish. Vppon their Shoulders griffones heades, and then they hath serpents abowt their armes: They caried abowt their necks one ayerne ringe, and another abowt the midds of their bodye, abowt the bellye, and the saids hange on a chaine, a cimeterre or turkie soorde, the did carye in one arme a target made of wode, and in the other hande a picke, of which the ayerne was after the manner of a Lick, whith tassels on, and the other ende with a Rounde boule. And when they hath ouercomme some of their ennemis, they did neuerfelle to carye a we their heads with them."

Thomas Hariot, A Briefe and True Report of the New Found Land of Virginia.