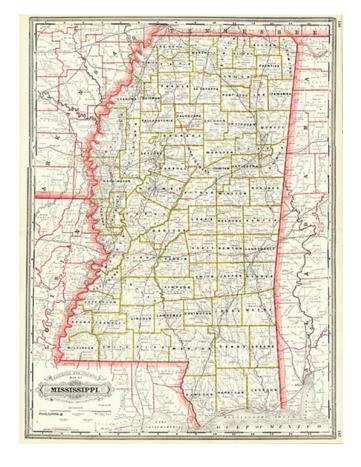

## Railroad and County Map of Mississippi

Stock#: 9989 Map Maker: Cram

Date: 1887Place: ChicagoColor: Outline Color

**Condition:** VG+

**Size:** 22 x 16 inches

Price: SOLD

## **Description:**

Highly detailed map, from a rare early edition of Cram's Standard American Railway Atlas. Shows counties, railroads, railway stations, township surveys, mountains, rivers, lakes, and a host of other early details. Also shows county seats, Money Order Post Offices and other commerce details. Decorative Title. The best large format commercial atlas map of the period.