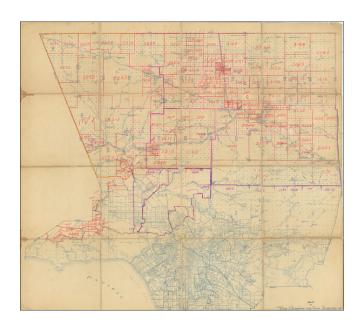

## **Description:**

Cyanotype map of Los Angeles County, heavily annotated with a 4 digit numbering scheme in the north part of the County.

A nice large detailed map. We were unable to decipher the numeric coding.

## **Detailed Condition:**

Folding map on linen, with title partially trimmed. Manuscript annotations include colored pencil with numbers. Some wear along folds.