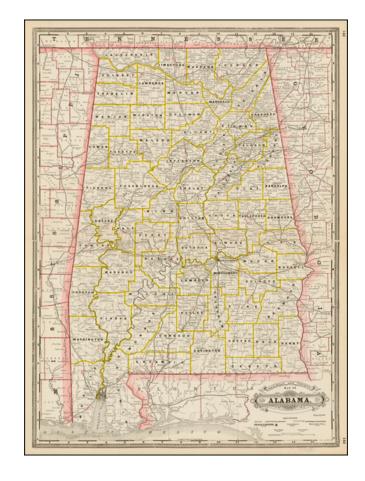

## Railroad and County Map of Alabama

**Stock#:** 9957 **Map Maker:** Cram

Date: 1887Place: ChicagoColor: Outline Color

**Condition:** VG+

**Size:** 22 x 16 inches

Price: SOLD

## **Description:**

Highly detailed map from a rare early edition of Cram's Standard American Railway Atlas. Shows counties, railroads, railway stations, township surveys, mountains, rivers, lakes, and a host of other early details. Also shows county seats, Money Order Post Offices and other commerce details. Decorative title. The best large format commercial atlas map of the period.