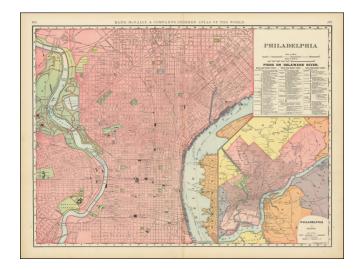

## **Description:**

Highly detailed map of Philadelphia, extending west of the Schuylkill River.

Shows roads, streets, buildings, piers, ferry's, railroads and depots, colleges, reservoirs, etc.

Beautiful large format with inset of Philadelphia and neighboring counties.