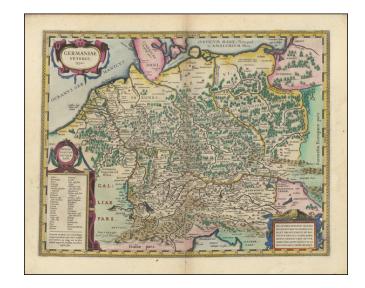

### Germaniae Veteris typus . . .

**Stock#:** 99182 **Map Maker:** Blaeu

Date: 1635 circaPlace: AmsterdamColor: Hand Colored

**Condition:** VG

**Size:**  $19 \times 15$  inches

**Price:** \$ 395.00

## A Plethora of Anicent Place Names

Striking old cvolor example Blaeu's map of the Ancient German Empire in Northern Europe, based upon an earlier map by Ortelius.

Extends from the Adriatic (Hadriatici Sinus) to the Baltic (Suevicum Mare) and the Vistula and Ister Rivers.

Includes several decorative cartouches.