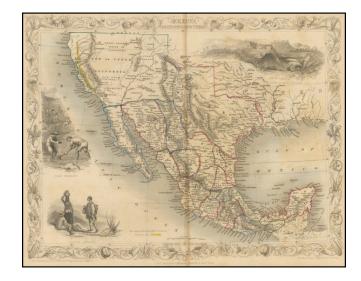

## Mexico, California and Texas

**Stock#:** 99065 **Map Maker:** Tallis

Date: 1851 Place: London

**Color:** Hand Colored

**Condition:** VG

**Size:**  $13 \times 10$  inches

**Price:** \$ 475.00

## **Description:**

Decorative map of Texas, California, and the Southwest, featuring Texas in its republic configuration, with Stovepipe reaching to Wyoming and Colorado.

Upper California is shown with the Gold Regions highlighted in gold, a pre-Gadsden border with Mexico and a host of other contemporary details. Numerous Indian Tribes named throughout the Southwest. Early routes through Texas and the West are shown. Includes a number of forts and outposts in Texas and Upper California. Two decorative vignettes. A unique decorative map for collectors of Texas and the West.