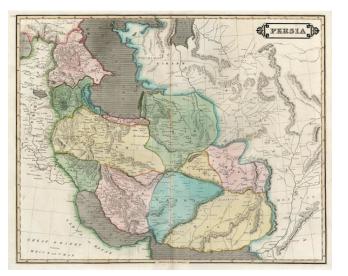

## Persia

| Stock#:           | 9905               |
|-------------------|--------------------|
| Map Maker:        | Lizars             |
| Date:             | 1828               |
| Place:            | Edinburgh          |
| Color:            | Hand Colored       |
| <b>Condition:</b> | VG                 |
| Size:             | 19.5 x 15.5 inches |
| Price:            | SOLD               |

## **Description:**

Striking and highly detailed map of Persia, extending from Georgia to the Persian Gulf in the west and to Mekran, Sablestan and Corasan in the east. Colored by provinces. Excellent detail throughout. A nice example of this scarce map.