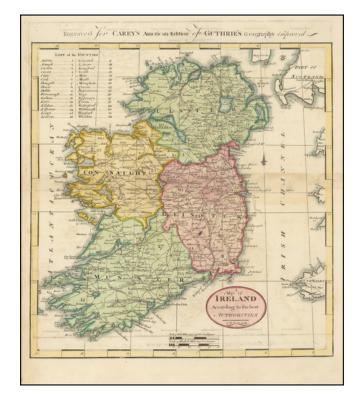

## A Map of Ireland According to the best Authorities

Stock#: 99004 Map Maker: Carey

**Date:** 1795

Place: Philadelphia Colored Hand Colored

**Condition:** VG

**Size:** 13.5 x 14 inches

**Price:** \$ 275.00

### One of the first maps of Ireland Printed in America

Interesting map of Ireland, hand colored by counties.

Shows towns, roads, rivers, lakes, mountains, Islands, bays, points, etc. 32 counties named.

From the 1814 edition of Carey's General Atlas, one of the earliest large format atlases published in America. The map is among the earliest maps of Ireland printed in America.