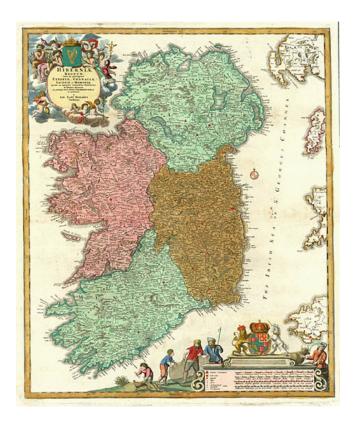

## Hiberniæ Regnum tam in praecipuas Ultoniæ, Connaciæ, Lageniæ, et Momoniæ...

| Stock#:<br>Map Maker: | 9899<br>Homann   |
|-----------------------|------------------|
| Date:                 | 1712             |
| Place:                | Nuremberg        |
| Color:                | Hand Colored     |
| <b>Condition:</b>     | VG+              |
| Size:                 | 22 x 18.5 inches |
| Price:                | SOLD             |

## **Description:**

A gorgeous map of Ireland, colored by regions and showing the towns, roads, counties, rivers, lakes, castles, etc. Includes two marvelous cartouches. A striking example. A strong dark impression of this excellent map. A bit of soiling at the fold, but overall a glorious example in rich full colors.