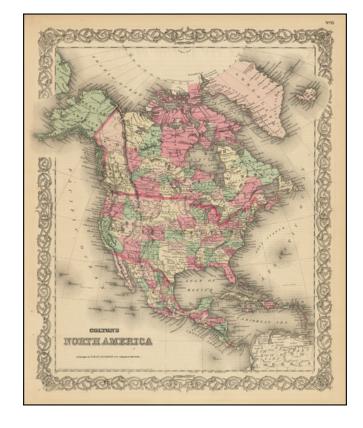

## **Colton's North America [Wyoming attached to Dakota]**

**Stock#:** 98345 **Map Maker:** Colton

Date: 1866
Place: New York
Color: Hand Colored

**Condition:** VG+

**Size:** 13 x 17 inches

**Price:** \$ 145.00

## **Description:**

Decorative map of North America, showing the configuration of the states and territories at the close of the Civil War.

Idaho is still mis-shapen and there is only one Dakota, which is curiously shaped and incorporates Wyoming, while Montana is shown correctly.

A terrific map, from GW & CB Colton, one of the most prolific American mapmakers of the mid-19th Century.