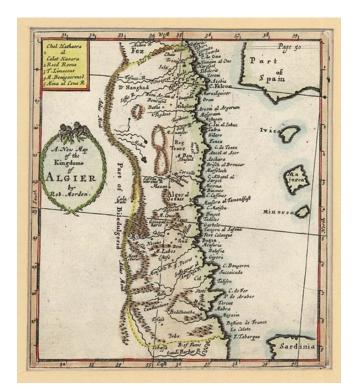

## Barry Lawrence Ruderman Antique Maps Inc.

7407 La Jolla Boulevard La Jolla, CA 92037

www.raremaps.com

(858) 551-8500 blr@raremaps.com

A New Map of the Kingdome of Algier

| Stock#:<br>Map Maker: | 9823<br>Morden |
|-----------------------|----------------|
| Date:                 | 1687           |
| Place:                | London         |
| Color:                | Hand Colored   |
| <b>Condition:</b>     | VG             |
| Size:                 | 5 x 5 inches   |
| Price:                | SOLD           |

## **Description:**

Rare early English map of Algeria, with exceptional detail along the coast for such as a small map. Includes the Baleric Islands. This map appeared in Modern's rare Atlas Terestris, first published in 1687. Matted.