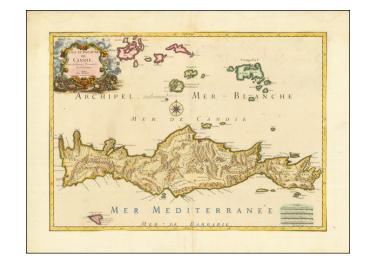

## [Kingdom of Crete, Santorini, etc.] Isle et Royaume de Candie, tiree de divers Memoires

. . .

**Stock#:** 98170 **Map Maker:** Sanson

**Date:** 1670 circa **Place:** Paris

Color: Hand Colored

**Condition:** VG

## **Description:**

Detailed map of the Kingdom of Crete and neighboring island, published by Nicolas Sanson.

The map includes the islands of Crete, Gozzi, Santorini, Stampalia, Nio, Milo and a number of other smaller islands.