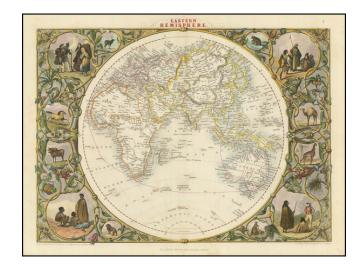

## **Eastern Hemisphere**

Stock#: 98098 Map Maker: Tallis

Date: 1851 Place: London

**Color:** Hand Colored

**Condition:** VG+

**Size:**  $13 \times 9.5$  inches

**Price:** \$ 295.00

## **Description:**

Interesting and detailed map of the Eastern Hemisphere, with many interesting pictures of the times showing people with their dresswares and animals of all different types.

Engraved for R. Montgomery Martin's Illustrated Atlas. Tallis was one of the last great decorative map makers. His maps are prized for the wonderful vignettes of indigenous scenes, people, etc.