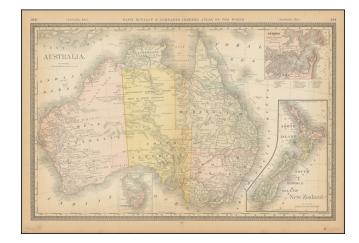

## Australia (with inset maps of Sydney and New Zealand)

**Stock#:** 98032

Map Maker: Rand McNally & Company

Date: 1882Place: ChicagoColor: Condition: VG

**Size:**  $20 \times 13$  inches

**Price:** \$ 125.00

## **Description:**

Marvelous large format map of Australia, with large inset maps of New Zealand and Sydney, and a smaller inset map of Tasmania. West Australia, Victoria, New South Wales, Queensland, North Australia, and a South Australia that extends north to Daly Waters are shown.

Many 19th-century explorations are noted with the explorer and the date, including the ill-fated Burke and Wills expedition of 1861 at the Gulf of Carpentaria. Dashed lines mark the Overland Telegraph down the center of the country and the undersea telegraph cable to Java, connecting Australia to the rest of the world.