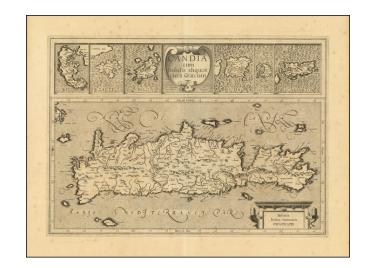

## Candia cum Insulis aliquot circa Graeciam [Insets of Corfu, Zante, Milo, Nicsia, Santorini and Scarpanto

**Stock#:** 98024 **Map Maker:** Mercator

Date: 1610 circaPlace: AmsterdamColor: Uncolored

**Condition:** VG

## **Description:**

Nice example of the Mercator's map of Crete and neighboring Greek Islands.

Includes two large cartouches. Nice detail in the map of Crete and the large insets.