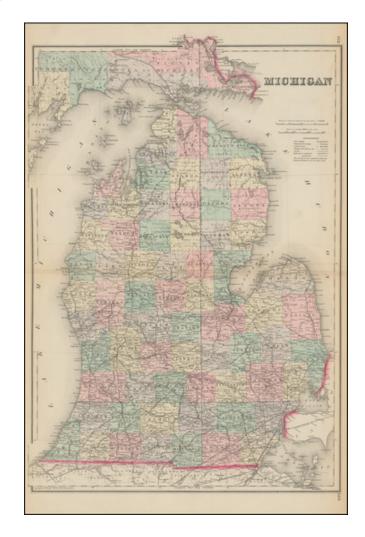

## **Description:**

Remarkable large format map of Michigan, published by OW Gray.

Teh map is colored by counties, and shows towns, roads, rivers, lakes, mountains, forts, railroad lines, etc. The railroad lines with each station are identified.

One of the best large format atlas maps of the period.