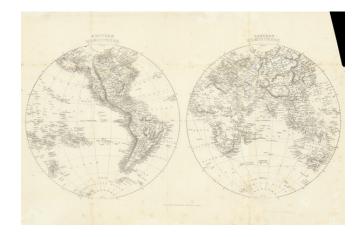

## Western Hemisphere (and) Eastern Hemisphere

| Stock#:           | 97520                        |
|-------------------|------------------------------|
| Map Maker:        | London Printing & Publishing |
|                   | Со                           |
| Date:             | 1849 circa                   |
| Place:            | London                       |
| Color:            | Uncolored                    |
| <b>Condition:</b> | Good                         |
| Size:             | 18.5 x 10 inches             |
| Price:            | \$ 225.00                    |

## **Description:**

Detailed map of the world in two hemispheres, showing the world at the time of the California Gold Rush.

Texas is still shown in its Rebublic configuration, but the intial Treaty of Guadalupe Hidalgo US border with Mexico is shown, pre-dating the Gadsden Purchase. California is New California, pre-dating the creation of New Mexico and Utah Territories.