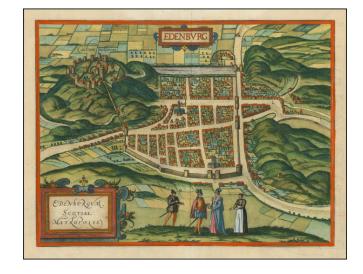

## [ Edinburgh ] Edenburg -- Edenburgum Scotiae Metropolis

**Stock#:** 96875

Map Maker: Braun & Hogenberg

**Date:** 1599 **Place:** Cologne

Color: Hand Colored

**Condition:** VG+

**Size:** 17.5 x 13.5 inches

## **Description:**

Finely colored example of the earliest obtainable view of Edinburgh, published by Braun & Hogenberg.

Includes Edinburgh's major 16th Century buildings shown in profile, with no consideration for perspective.

Published for the *Civitates Orbis Terrarum*, the most prolific series of printed town plans from the 16th Century.