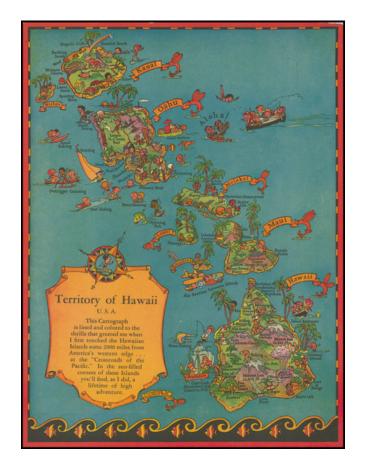

## **Territory of Hawaii**

**Stock#:** 96756

Map Maker: Taylor White

Date: 1931Place: BostonColor: Condition: VG+

**Size:** 11 x 14.5 inches

**Price:** \$ 125.00

## **Description:**

Marvelous whimsical map of the Hawaiian Islands, by Ruth Taylor White one of the most famous pictograph artists of the period.

Ruth Taylor White was among the most prolific makers of pictographic maps. Her whimsical style combines her artistic skills with local color and flavor, making her maps among the most collected pictographic maps.