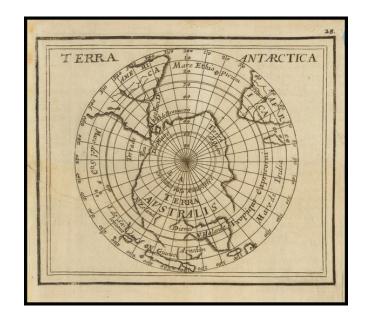

## **Description:**

Interesting map of the South Polar Regions, published in Nuremberg by Beer.

The map depicts an entirely mythical Terra Australis, with New Zealand attached to the mythical southern continent.

Australia also appears in a primitive configuration, based on Van Diemen's discoveries.