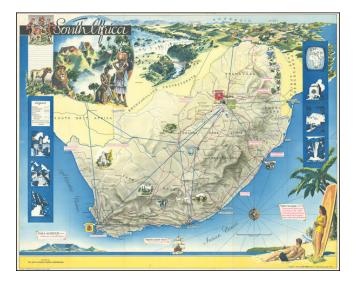

## South Africa [Map Your Holiday in South Africa]

Stock#:96622Map Maker:Art Maps Pty Ltd / South African<br/>Tourist CorporationDate:1950Place:JohannesburgColor:ColorCondition:VGSize:22 x 17.75 inches

## **Description:**

Attractive pictorial map of South Africa from the middle of the 20th century, featuring large illustrations of surfers, flora and fauna, views of Victoria Falls and other local landmarks, etc.

The map features the routes of S.A. Airways, railways, national roads, international and provincial boundaries, etc.