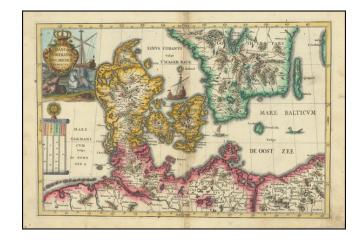

## Dania Pomerania Duc Mechle Burgicus 1699

**Stock#:** 95673 **Map Maker:** Scherer

**Date:** 1700 circa **Place:** Munich

**Color:** Hand Colored

**Condition:** VG

**Size:** 13.75 x 9 inches

**Price:** \$ 245.00

## **Description:**

Decorative map of the area centered on Denmark and the Southern part of Sweden, engraved in Munich in 1700.

The map includes an elaborate cartouche and allegorical references to the nautical and agrarian traditions of the region.