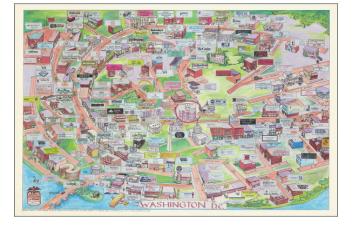

## **Description**:

Richly embellished advertising oriented pictorial map / birdseye view of the Washington D.C., published by G.T. Grapics.

Packed with advertising for local businesses, the images shows buildings, tourism and other landmarks, recreational activities, radio station logos, and other local icons and color.