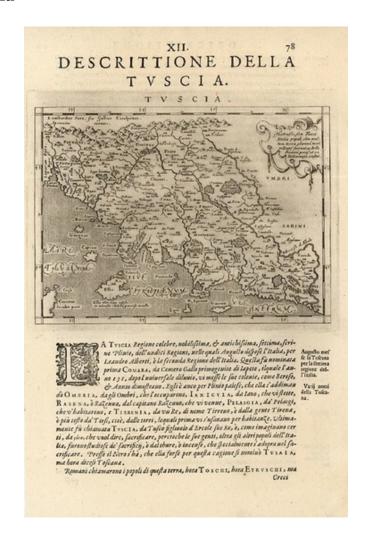

## Tuscia

Stock#: 9480 Map Maker: Porcacchi

Date: 1572
Place: Venice
Color: Uncolored

**Condition:** VG+

**Size:** 7 x 5 inches

**Price:** SOLD

## **Description:**

Detailed regional map, centered on Florence. Shows the course of the Arno from Florence to Rome. Decorative cartouche. From Porcacchi's L'Isole Piu Famose del Mondo, one of the most popular Isolario's of the 16th Century. Italian text below map and on the verso.