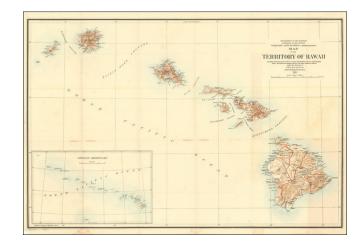

# Map Of The Territory of Hawaii Compiled From data on file in the U.S. Coast and Geodetic Survey, Hydrographic Office: Hawaiian Government Surveys & other authentic Sources . . . 1904

**Stock#:** 94651

### Large Map of the Territory of Hawaii

Detailed large format map of the Hawaiian Islands, published by the General Land Office.

Finely detailed map, showing counties, towns, bays, points, mountains, rivers, elevations, volcanoes, volcano houses, halfway houses and lava flows from various eruptions (some dated), and other details. Includes a table of distances in nautical miles to various major ports of the Pacific Ocean.