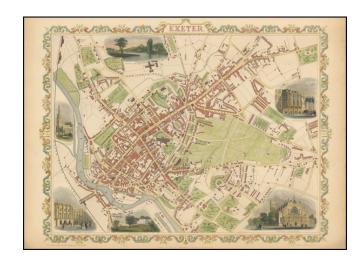

## **Description:**

Striking full color example of Tallis's town plan of Exeter.

Shows roads, buildings, railway stations, etc. Also includes landscape insets of Exeter Cathedral, the Post Office, Northernhay, St. Sidwell's Church, the Guildhall and a view of Exeter from the River Exe. Tallis was one of the last great decorative map makers. His maps are prized for the wonderful vignettes of indigenous scenes, people, etc.