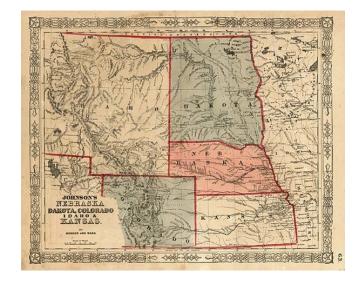

## Johnson's Nebraska, Dakota, Colorado, Idaho & Kansas

**Stock#:** 9441

Map Maker: Ward & Johnson

Date: 1864
Place: New York
Color: Hand Colored

**Condition:** 

**Size:**  $16 \times 13$  inches

**Price:** Not Available

## **Description:**

Interesting transitional map of the region, featuring a massive oversized Idaho (including all of Wyoming & Montana), truncated Nebraska and other early borders. Shows early Indian Tribes, Explorer's routes, towns, mountains, rivers, railroad lines, etc