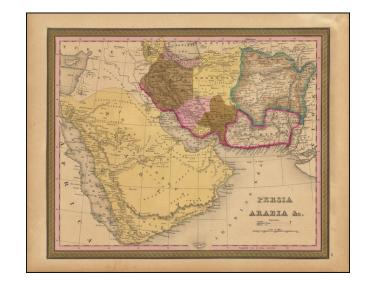

## Persia Arabia &c.

**Stock#:** 94285 **Map Maker:** Mitchell

**Date:** 1846

Place: Philadelphia Colored Hand Colored

**Condition:** VG

**Size:** 15 x 12 inches

**Price:** \$ 175.00

## **Description:**

Detailed map centered on the Arabian peninsula. published in Philadelphia by SA Mitchell.

The map provides a nice depiction of the "Arabia Deserta", with many place names and wells located.

In the Emirates, El Katif, Bahhreinm, Oozoomahb and Taroot are shown on the north coast, along with the so-called Pearl Bank.

Curiously few place names are shown in the area of Dubai and Abu Dhabi).