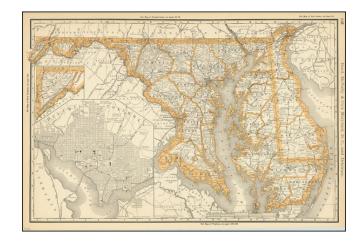

## Rand McNally & Co.'s Maryland, D.C. and Delaware

**Stock#:** 93906

Map Maker: Rand & McNally

Date: 1888Place: ChicagoColor: Outline Color

**Condition:** VG+

**Size:**  $20 \times 13$  inches

**Price:** SOLD

## **Description:**

Detailed map of Maryland, the District of Columbia and Delaware, with a large inset plan of Washington DC.

From an early edition of *Rand McNally's Indexed Atlas*, preceded only by extremely rare Business Atlas editions.