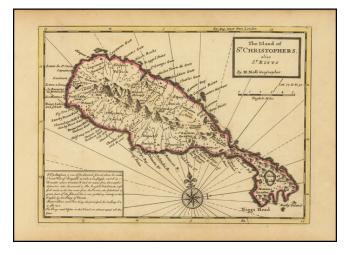

## The Island of St. Christophers, alias St. Kitts. By Herman Moll Geographer

| Stock#:    | 93845 |
|------------|-------|
| Map Maker: | Moll  |

Date:1736Place:LondonColor:Outline ColorCondition:VGSize:11 x 8 inches

## **Description:**

Excellent English map of St. Christophers (St. Kitts) by Herman Moll, one of the leading English mapmakers of the early 18th Century.

Shows ports, towns, Parishes, and topography.

Interesting descriptive text gives details on the island.