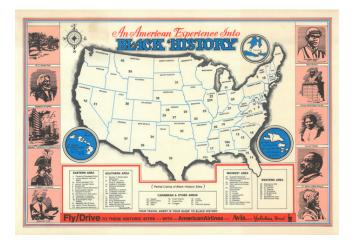

## Barry Lawrence Ruderman Antique Maps Inc.

7407 La Jolla Boulevard La Jolla, CA 92037 www.raremaps.com

(858) 551-8500 blr@raremaps.com

An American Experience Into Black History

| Stock#:           | 93644          |
|-------------------|----------------|
| Map Maker:        | Anonymous      |
| Date:             | 1970 - 1975    |
| Place:            | n.p.           |
| Color:            | Color          |
| <b>Condition:</b> | VG             |
| Size:             | 19 x 13 inches |
| Price:            | SOLD           |

### Your Travel Agent Is Your Guide To Black History

Promotional map of the United States, published to promote American Airlines, Avis Car Rental and Holiday Inn.

The illustrated vignettes include:

- Johnson Publishing Co. Headquarters
- Frederick Douglass
- Sojourner Truth
- Dr. Martin Luther King Jr.
- W.C. Handy Park
- Toussant L'Ouverture
- Isaac Murphy
- George Wasington Carver
- Harriet Tubman
- Phillis Weatley

#### **Rarity**

The map is very rare.

OCLC locates copies at the Illinois State Library and Milwaukee County Library