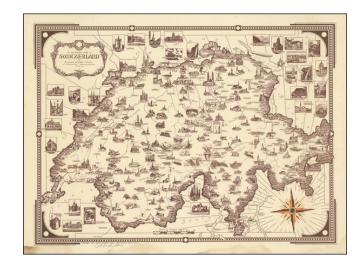

## [Signed by Artist]. A Pictorial Map of Switzerland By Ernest Dudley Chase . . .

**Stock#:** 92826 **Map Maker:** Chase

**Date:** 1936

**Place:** Winchester, MA

**Color:** Color **Condition:** VG

**Size:**  $23.5 \times 17$  inches

## **Description:**

Scarce example of Ernest Dudley Chase's pictorial map of Switzerland.

Showing various sites, and landmarks. Map surrounded by vignettes of significant landmarks. Title framed by ornamental cartouche and coat of Arms. Includes a compass rose on the lower right.

This example is signed by the artist.