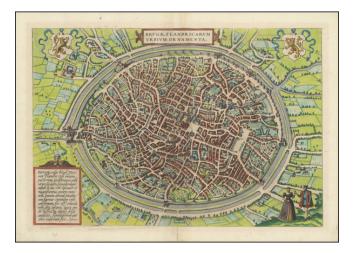

## [ Brugge ] Brugae, Flandricarum Urbium Ornamenta

| Stock#:           | 92737              |
|-------------------|--------------------|
| Map Maker:        | Braun & Hogenberg  |
| Date:             | 1572               |
| Place:            | Cologne            |
| Color:            | Hand Colored       |
| <b>Condition:</b> | VG+                |
| Size:             | 18.5 x 12.5 inches |
| Price:            | SOLD               |

## **Description**:

Fine early birdseye view of the City of Brugge in Belgium.

From Braun & Hogenberg's *Civitatus Orbis Terrarum*, the most important book of town plans and views published in the 16th Century.