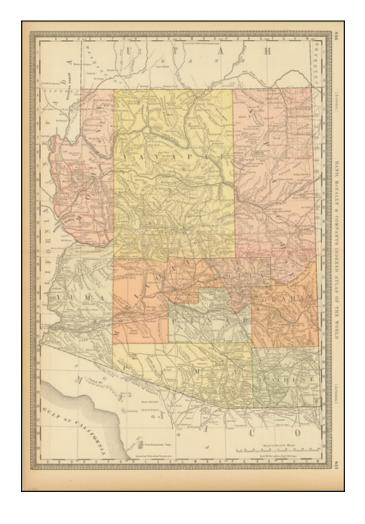

## An Early Atlas Map of Arizona Territory

One of the earliest separately issued maps of Arizona to appear in a commercial atlas.

Highly detailed, showing towns, mines, roads, railroads, mountains, rivers, Indian Reservations, military reserves, post offices, forts, lakes, etc.